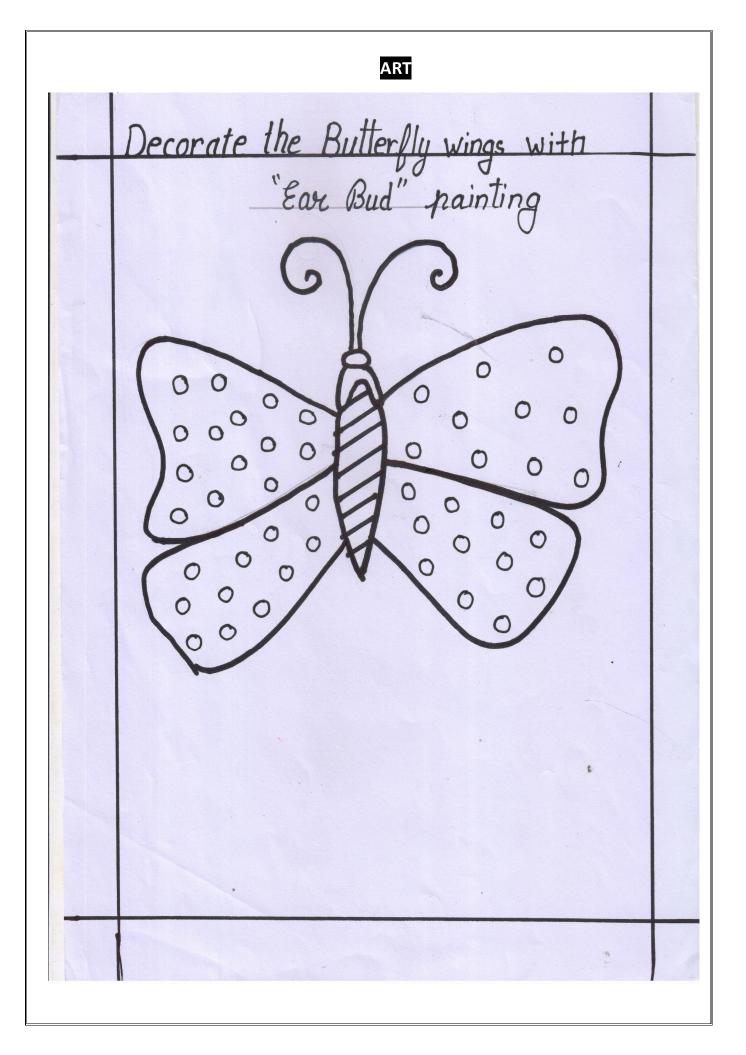

# ART

Paste the picture for letter ( A to H)on art book

(worksheet Page no. 7,9)

| . A | <u>Circle the sam</u><br>G | e letter]<br>A |
|-----|----------------------------|----------------|
| 6   | C                          | B              |
| E   | H<br>Match ups             | E              |
|     |                            |                |
|     | Z                          | B              |
|     |                            |                |