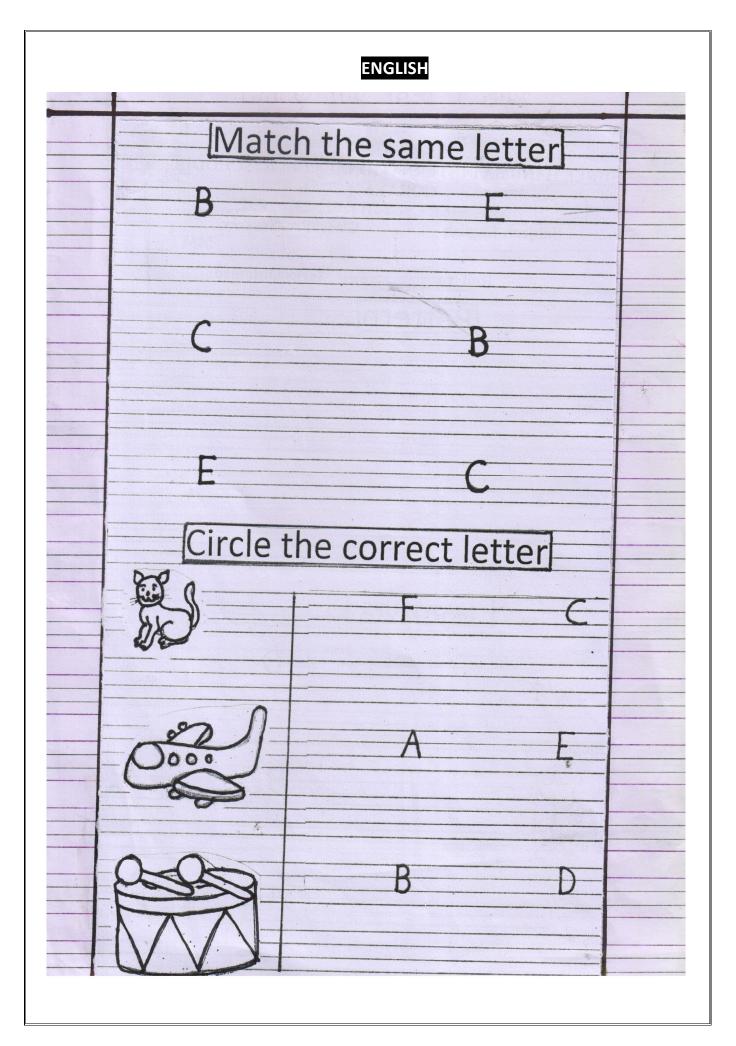

### ENGLISH

- Match the same letter . (worksheet pg. no. 6,7,9)
- 2. Circle the correct letter ( worksheet pg no.5,8)
- 3. Match the initial letter of picture
- 4. Circle the initial letter of picture (Worksheet Pg. No:-13, 14)