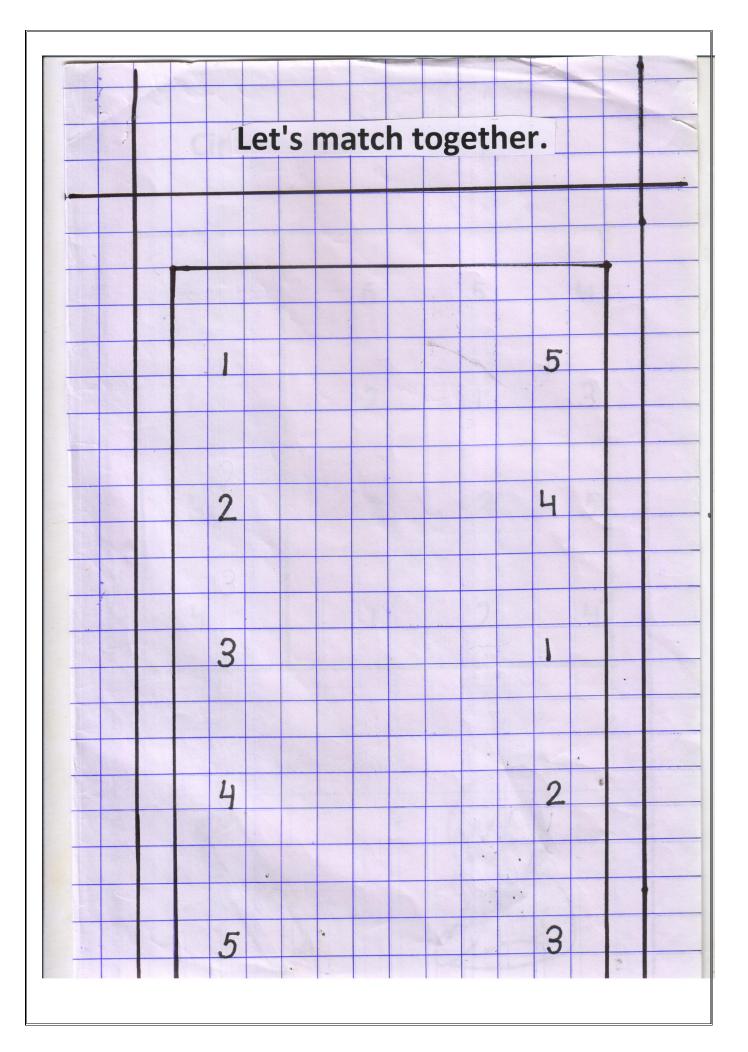

## MATHS

- Match the same number (worksheet pg no.:- 26,29)
- Circle the same number (Worksheet pg no.23,25)
- Count and match the correct number (Worksheet pg no.:- 27,32)
- Count and circle the correct number (Worksheet pg no:- 28,25)