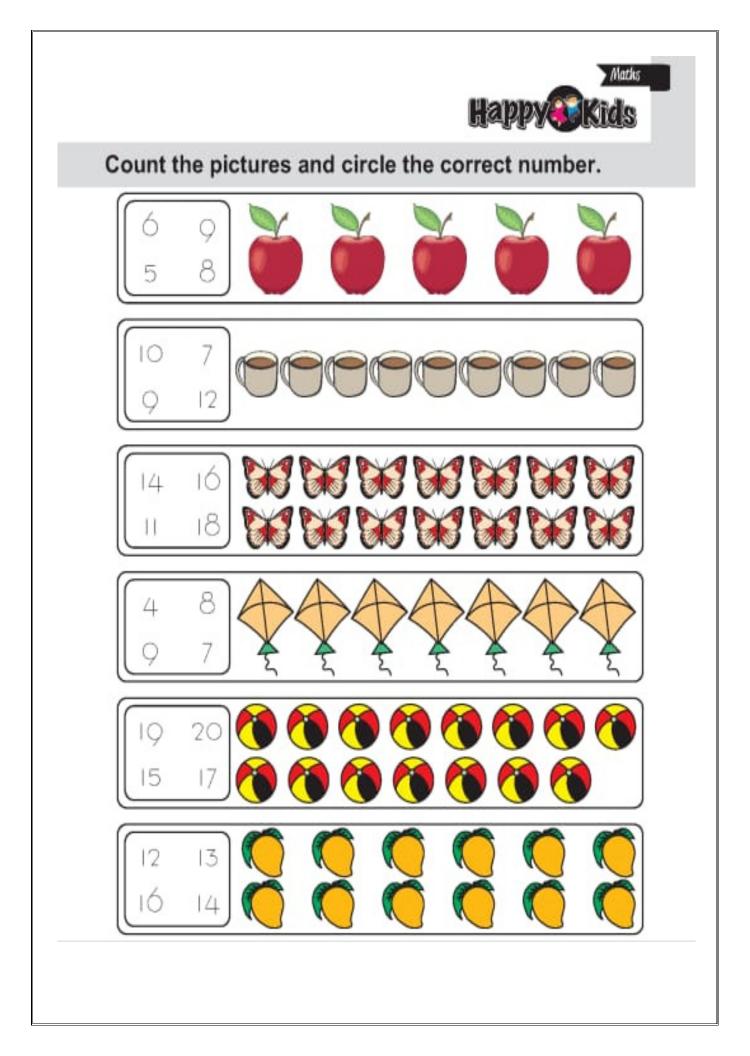

|

- 5. Assignment Marks will be added in the Terminal Assessment.
- 6. Parents are required to let their child do his/her assignments on his/her own.
- 7. Use loose sheets if required to perform the task.
- 8. Best Assignment of the year will be recognised.

#### ENGLISH

\*Small letters (a-p) (3 times)\*Write letters (a-p) and draw pictures(4) for them

### MATHS

#### HINDI

\*स्वर(अ-ऋ) with pictures

\* स्वर(अ-ऊ) (pg.20)

\*Concepts of स्वर (pg.21)

\*Activity (pg.23)

#### ART

\* Thumb Printing (pg.33)

\* Join the dots and make a picture (pg.34,36)

## WORLD AROUND ME

\* Paste pictures of Fruits, Birds and Pet/Farm Animals on chart





















# Circle the Small Letter

Look at the capital letters in the first row. Find and circle their small letters in the next row.