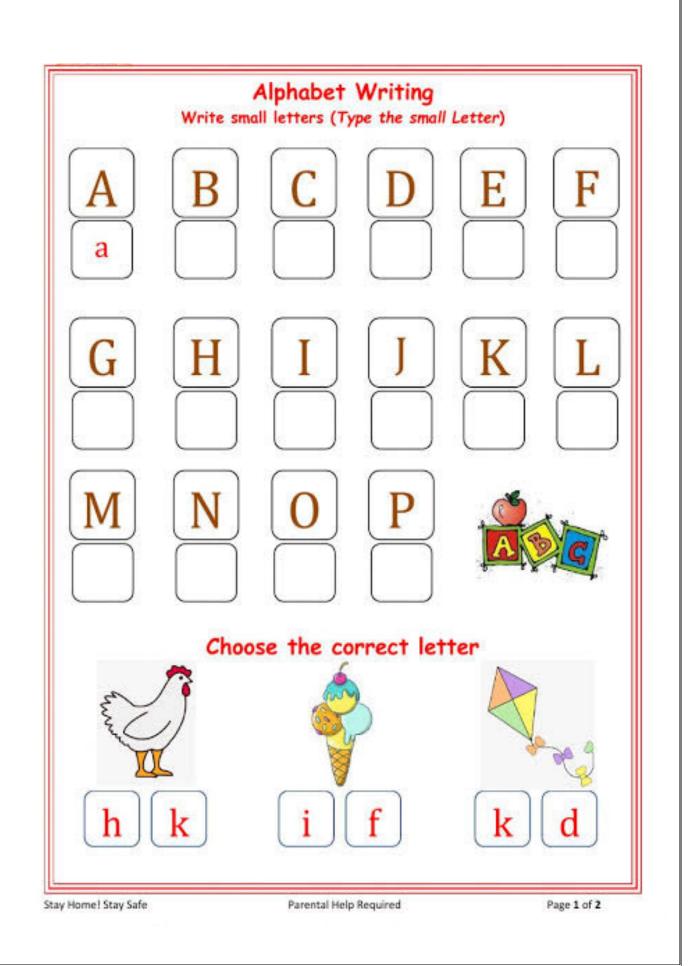

#### ENGLISH

\*Small letters (a-p) (3 times)\*Write letters (a-p) and draw pictures(4) for them