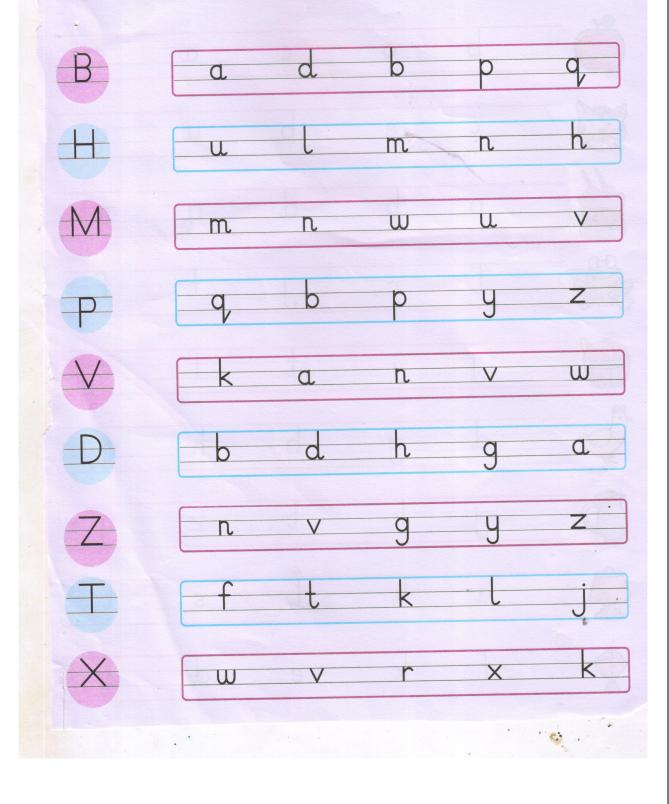

# Circle the Small Letter

Look at the capital letters in the first row. Find and circle their small letters in the next row.