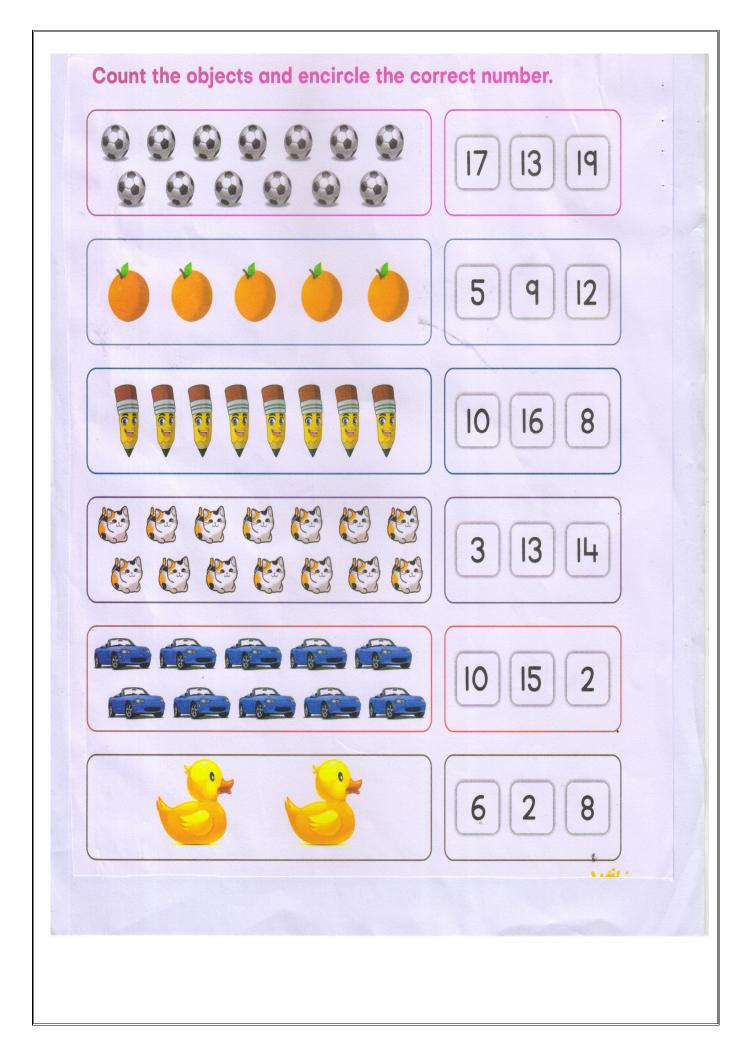

|                                                                                                                                            |  |

- 5. Assignment Marks will be added in the Terminal Assessment.
- 6. Parents are required to let their child do his/her assignments on his/her own.
- 7. Use loose sheets if required to perform the task.
- 8. Best Assignment of the year will be recognised.

#### ENGLISH

\*Small letters (a-p) (3 times)\*Write letters (a-p) and draw pictures(4) for them

### MATHS

#### HINDI

\*स्वर(अ-ऋ) with pictures

\* स्वर(अ-ऊ) (pg.20)

\*Concepts of स्वर (pg.21)

\*Activity (pg.23)

#### ART

\* Thumb Printing (pg.33)

\* Join the dots and make a picture (pg.34,36)

## WORLD AROUND ME

\* Paste pictures of Fruits, Birds and Pet/Farm Animals on chart





















# Circle the Small Letter

Look at the capital letters in the first row. Find and circle their small letters in the next row.