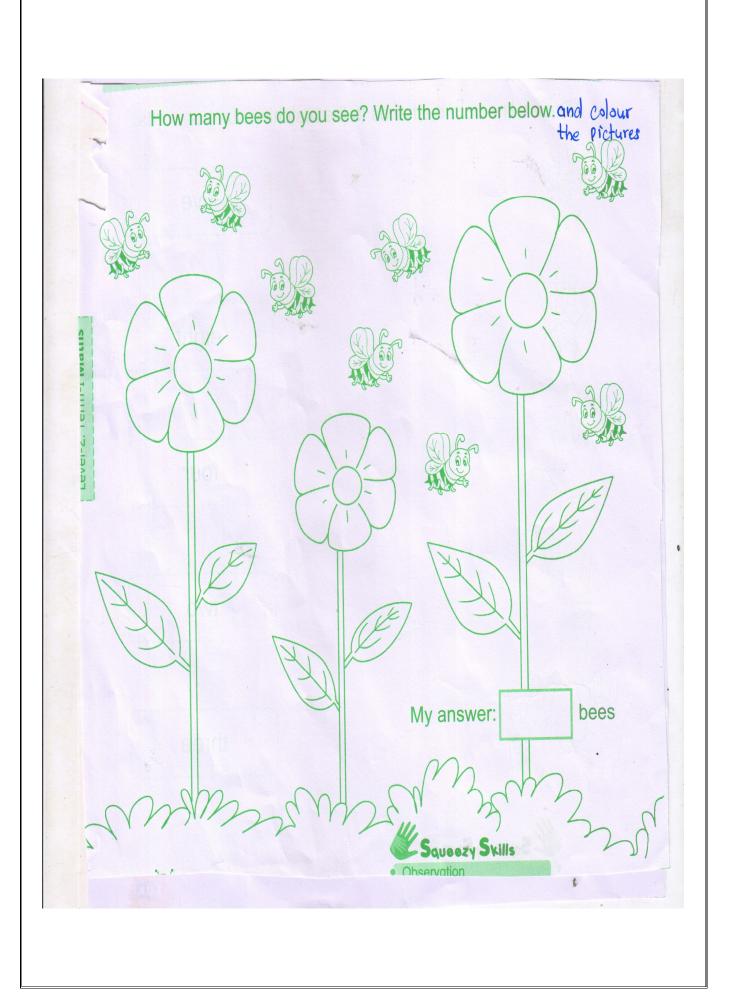

|                                                                                                                                            |  |

- 5. Assignment Marks will be added in the Terminal Assessment.
- 6. Parents are required to let their child do his/her assignments on his/her own.
- 7. Use loose sheets if required to perform the task.
- 8. Best Assignment of the year will be recognised.

#### ENGLISH

\*Small letters (a-p) (3 times)\*Write letters (a-p) and draw pictures(4) for them

### MATHS

#### HINDI

\*स्वर(अ-ऋ) with pictures

\* स्वर(अ-ऊ) (pg.20)

\*Concepts of स्वर (pg.21)

\*Activity (pg.23)

#### ART

\* Thumb Printing (pg.33)

\* Join the dots and make a picture (pg.34,36)

## WORLD AROUND ME

\* Paste pictures of Fruits, Birds and Pet/Farm Animals on chart





















# Circle the Small Letter

Look at the capital letters in the first row. Find and circle their small letters in the next row.