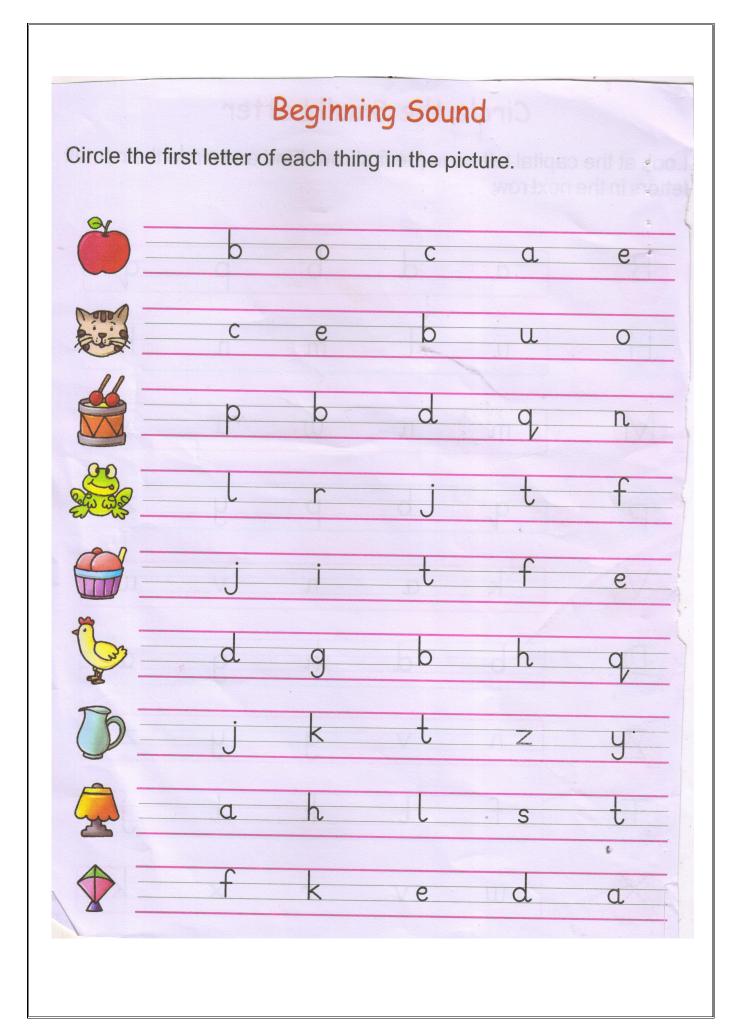

#### ENGLISH

\*Small letters (a-p) (3 times)\*Write letters (a-p) and draw pictures(4) for them