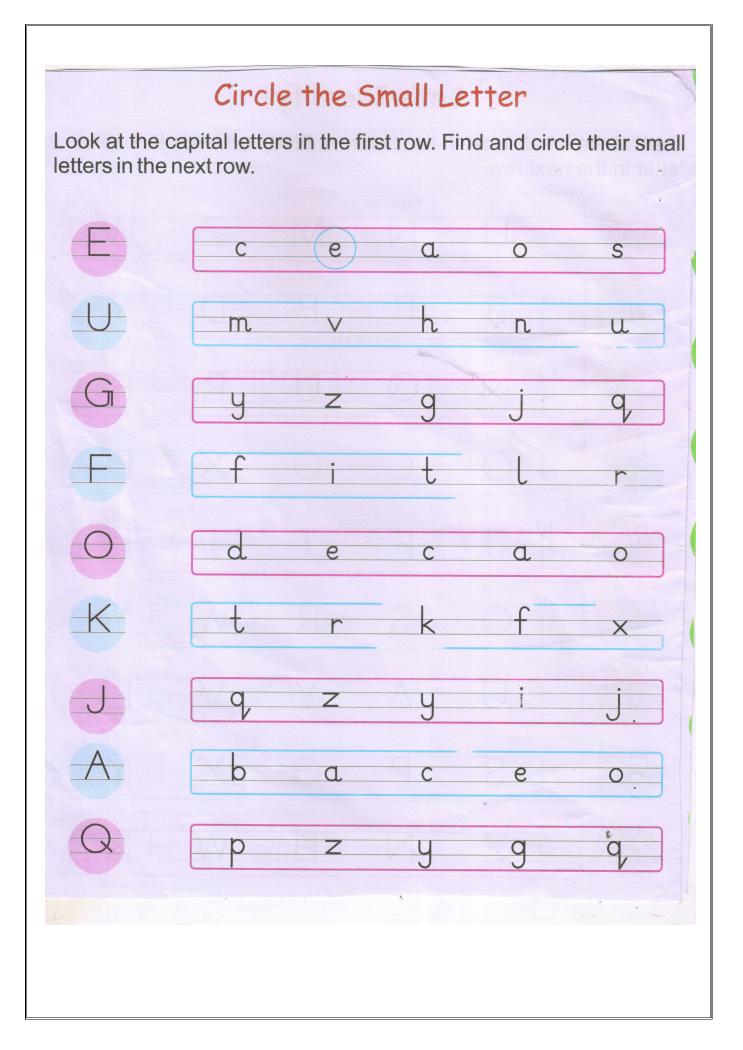

# Circle the Small Letter

Look at the capital letters in the first row. Find and circle their small letters in the next row.