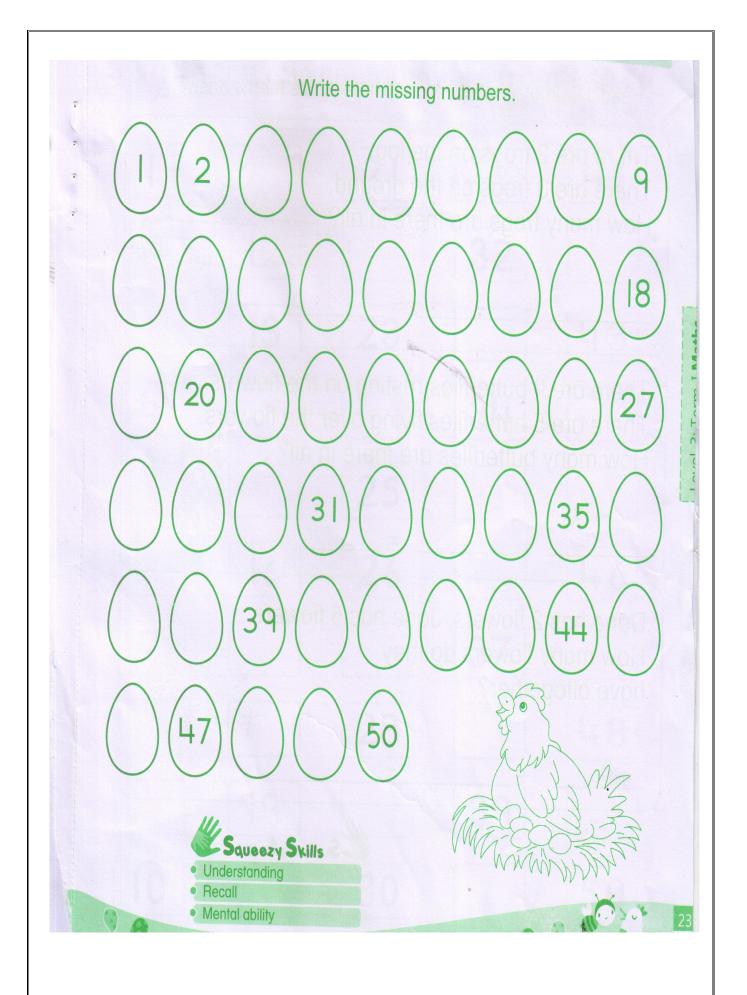

|                                                                                                                                            |  |

- 5. Assignment Marks will be added in the Terminal Assessment.
- 6. Parents are required to let their child do his/her assignments on his/her own.
- 7. Use loose sheets if required to perform the task.
- 8. Best Assignment of the year will be recognised.

#### ENGLISH

\*Small letters (a-p) (3 times)\*Write letters (a-p) and draw pictures(4) for them

### MATHS

#### HINDI

\*स्वर(अ-ऋ) with pictures

\* स्वर(अ-ऊ) (pg.20)

\*Concepts of स्वर (pg.21)

\*Activity (pg.23)

#### ART

\* Thumb Printing (pg.33)

\* Join the dots and make a picture (pg.34,36)

## WORLD AROUND ME

\* Paste pictures of Fruits, Birds and Pet/Farm Animals on chart





















# Circle the Small Letter

Look at the capital letters in the first row. Find and circle their small letters in the next row.