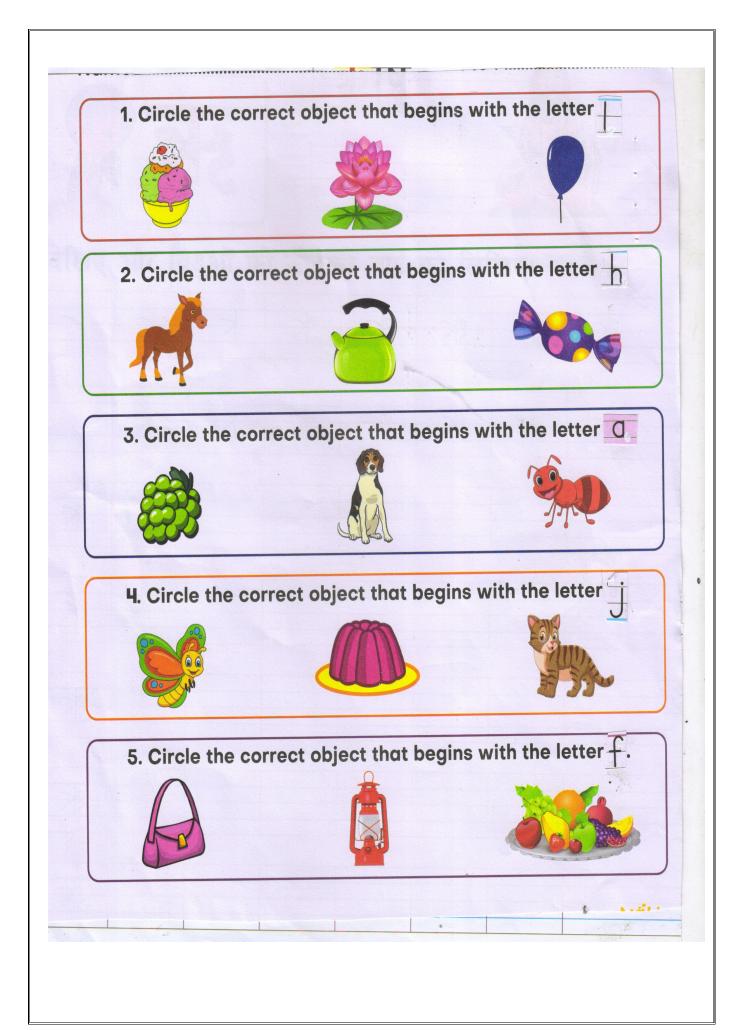

#### ENGLISH

\*Small letters (a-p) (3 times)\*Write letters (a-p) and draw pictures(4) for them