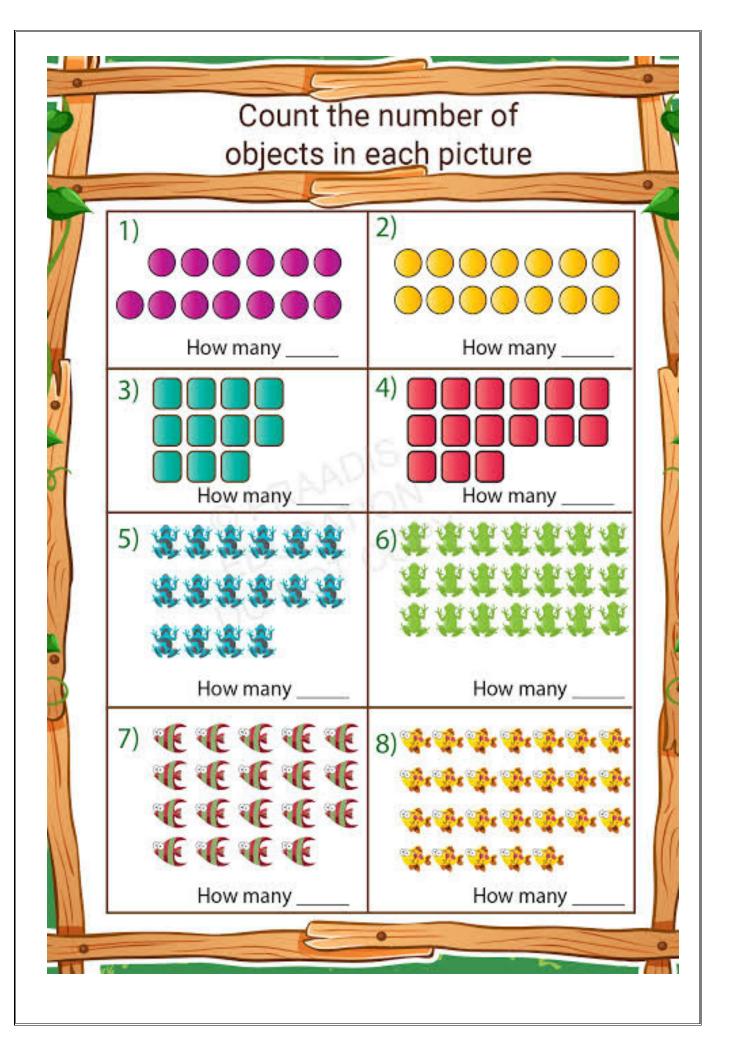

- 5. Assignment Marks will be added in the Terminal Assessment.
- 6. Parents are required to let their child do his/her assignments on his/her own.
- 7. Use loose sheets if required to perform the task.
- 8. Best Assignment of the year will be recognised.

#### ENGLISH

\*Small letters (a-p) (3 times)\*Write letters (a-p) and draw pictures(4) for them

### MATHS

#### HINDI

\*स्वर(अ-ऋ) with pictures

\* स्वर(अ-ऊ) (pg.20)

\*Concepts of स्वर (pg.21)

\*Activity (pg.23)

#### ART

\* Thumb Printing (pg.33)

\* Join the dots and make a picture (pg.34,36)

## WORLD AROUND ME

\* Paste pictures of Fruits, Birds and Pet/Farm Animals on chart





















# Circle the Small Letter

Look at the capital letters in the first row. Find and circle their small letters in the next row.