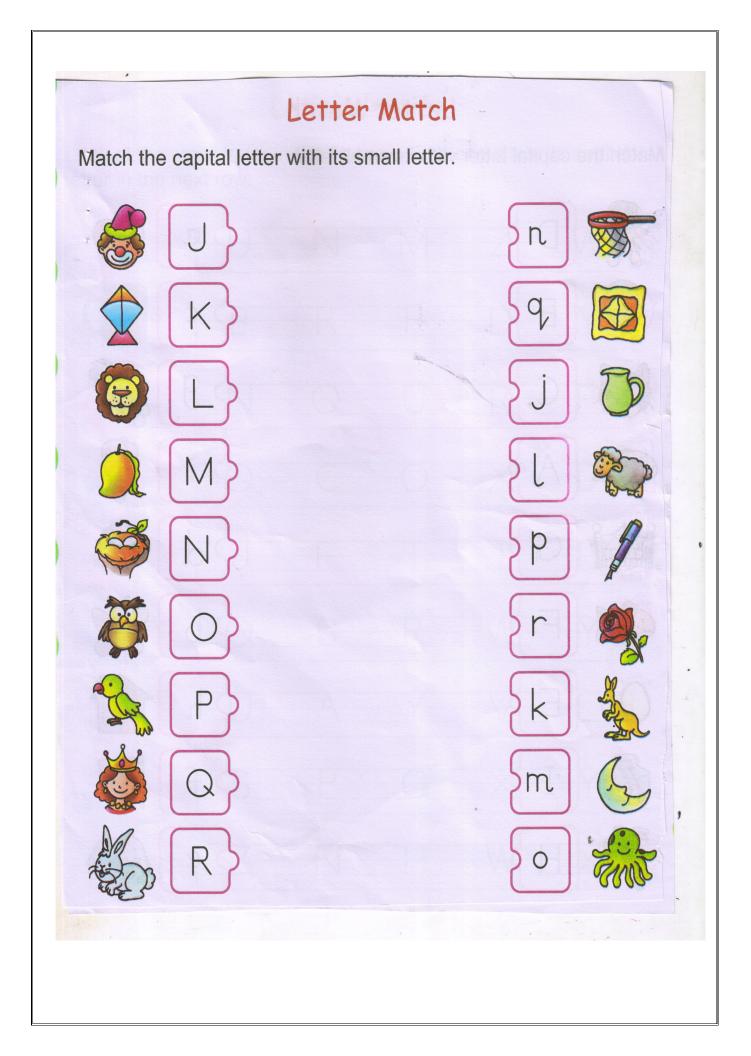

#### ENGLISH

\*Small letters (a-p) (3 times)\*Write letters (a-p) and draw pictures(4) for them