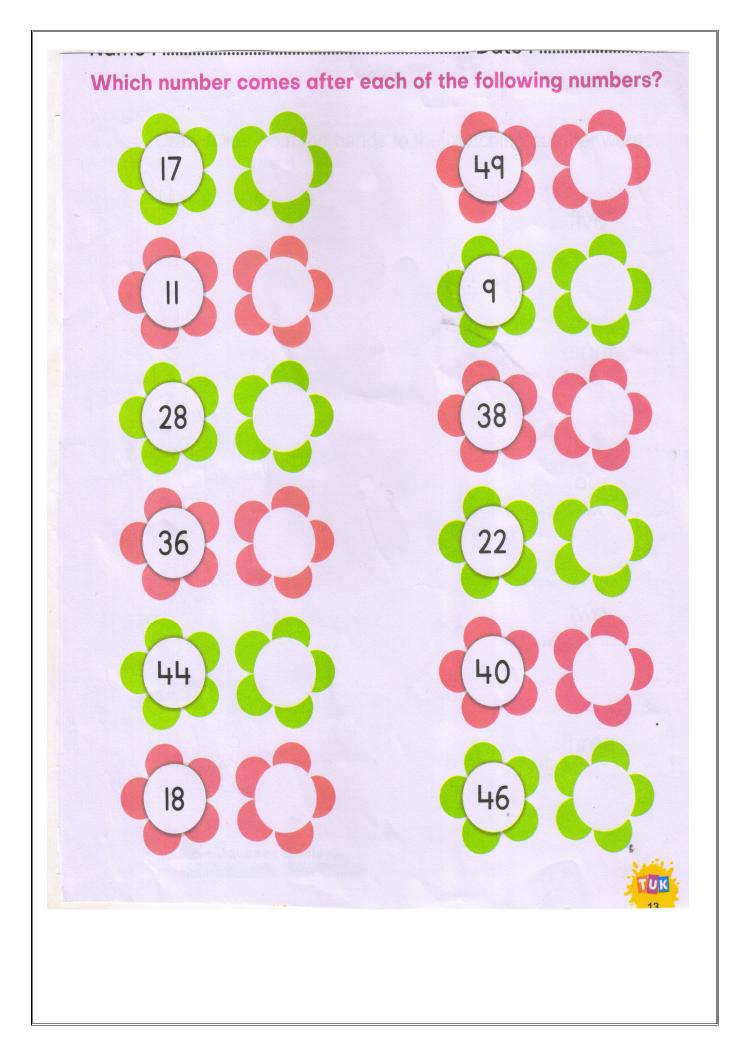

|                                                                                                                                            |  |

- 5. Assignment Marks will be added in the Terminal Assessment.
- 6. Parents are required to let their child do his/her assignments on his/her own.
- 7. Use loose sheets if required to perform the task.
- 8. Best Assignment of the year will be recognised.

#### ENGLISH

\*Small letters (a-p) (3 times)\*Write letters (a-p) and draw pictures(4) for them

### MATHS

#### HINDI

\*स्वर(अ-ऋ) with pictures

\* स्वर(अ-ऊ) (pg.20)

\*Concepts of स्वर (pg.21)

\*Activity (pg.23)

#### ART

\* Thumb Printing (pg.33)

\* Join the dots and make a picture (pg.34,36)

## WORLD AROUND ME

\* Paste pictures of Fruits, Birds and Pet/Farm Animals on chart





















# Circle the Small Letter

Look at the capital letters in the first row. Find and circle their small letters in the next row.